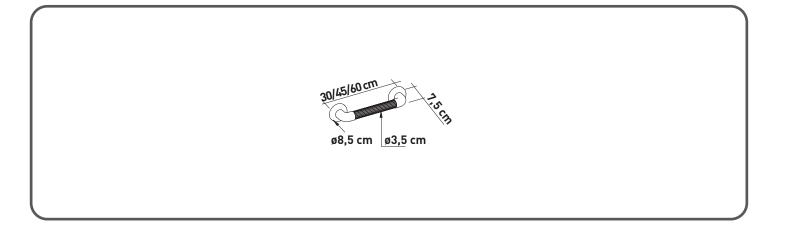

### **GRAB RAIL**

Small 30cm - Medium 45cm - Large 60cm

## **GRAB RAIL**

Small 30cm - Medium 45cm - Large 60cm