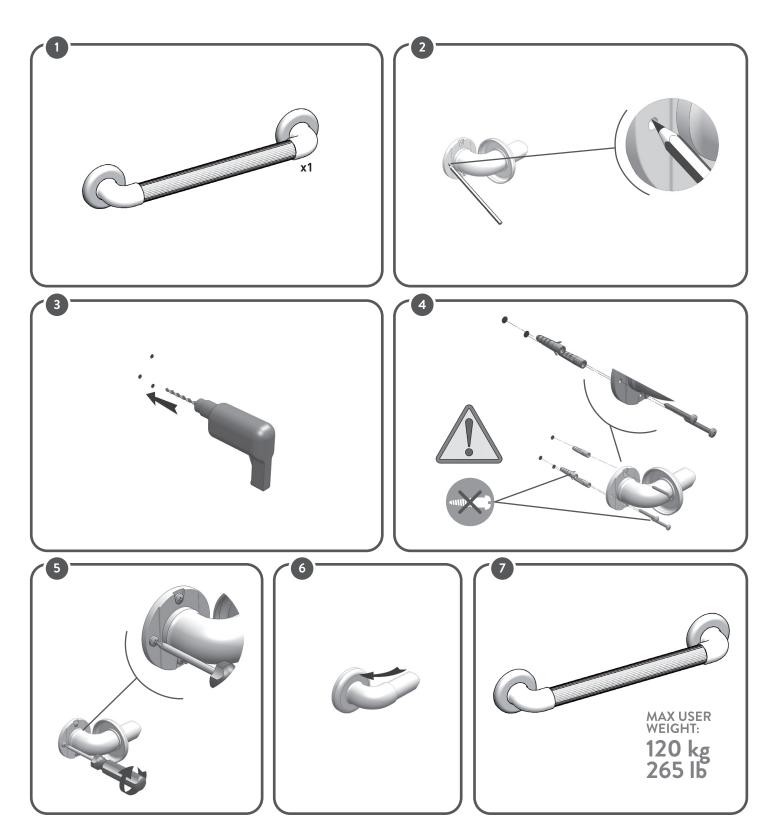

#### SAFETY WARNING AND INDICATIONS:

- The maximum user weight indicated in the fitting instructions must not be exceeded.
  Before every use, be sure the grab bar is firmly fixed to the wall.
- During assembly, strictly adhere to what is shown in the User Manual.
- Do not modify the grab bar in any way.
  Do not use the grab bar if damaged or altered in any way. Cracks and deformations may strongly affect the performances and safety of the device.
- Do not touch the grab bar with greasy hands. Slippery surface may reduce the grip and could cause a fall.
  Do not use the grab bar for a different purpose from the intended one: it must not be used to replace a stair.
  The grab bar must not be stored outdoors.